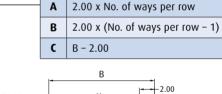

#### **CALCULATION**

| Α | B + 2.50 |
|---|----------|
|   |          |

**B** 2.00 x (No. of ways per row – 1)

**Recommended PC Board Patterns** 

**CALCULATION** 