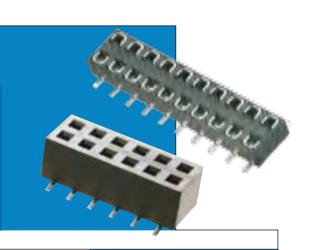

# **Vertical SMT Female Connectors**

- ➤ Dual entry socket can be used in either top or bottom entry applications and has locating pegs to ensure correct positioning onto the board.
- ➤ Suitable for use with male connectors shown on pages 92–94 and 96– 99.
- ▶ Twin beam contact for cost-effective reliability.