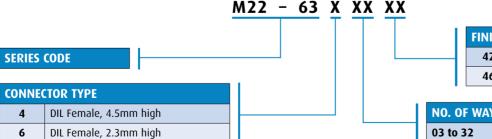

### **HOW TO ORDER**

**FINISH** 42 Gold + Tin Tin (M22-636 only) 📦 46

**NO. OF WAYS PER ROW** 03 to 32

All dimensions in mm.

www.harwin.com