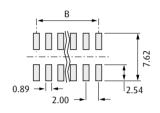

#### **CALCULATION**

| Α | B + 2.50 |
|---|----------|
|   |          |

**B** 2.00 x (No. of ways per row – 1)

**Recommended PC Board Patterns** 

**CALCULATION** 