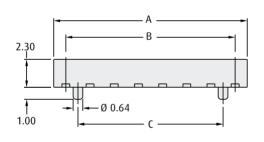

# **M22 Connectors**

# **Vertical SMT Female Connectors**

- ➤ Dual entry socket can be used in either top or bottom entry applications and has locating pegs to ensure correct positioning onto the board.
- ➤ Suitable for use with male connectors shown on pages 92–94 and 96– 99.
- ▶ Twin beam contact for cost-effective reliability.



# SMT FEMALE - 4.50mm HEIGHT





#### **CALCULATION**

| Α | B + 2.50 |
|---|----------|
|   |          |

**B** 2.00 x (No. of ways per row – 1)



**Recommended PC Board Patterns** 

**CALCULATION** 

# **DUAL ENTRY SMT FEMALE - 2.30mm HEIGHT**









**Recommended PC Board Patterns** 

### **HOW TO ORDER**



**FINISH** 42 Gold + Tin Tin (M22-636 only) 📦 46

**NO. OF WAYS PER ROW** 03 to 32

All dimensions in mm.

www.harwin.com