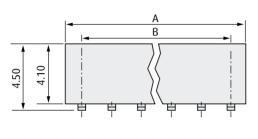

# SMT FEMALE - 4.50mm HEIGHT

#### **CALCULATION**

| Α | B + 2.50 |
|---|----------|
|   |          |

**B** 2.00 x (No. of ways per row – 1)

**Recommended PC Board Patterns** 

**CALCULATION** 