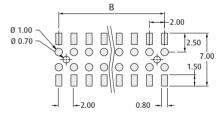

#### **CALCULATION**

| Α | B + 2.50 |
|---|----------|
|   |          |

**B** 2.00 x (No. of ways per row – 1)

**Recommended PC Board Patterns** 

**CALCULATION** 