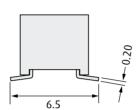

# **M22 Connectors**

# **Vertical SMT Female Connectors**

- ➤ Dual entry socket can be used in either top or bottom entry applications and has locating pegs to ensure correct positioning onto the board.
- ➤ Suitable for use with male connectors shown on pages 92–94 and 96– 99.
- ▶ Twin beam contact for cost-effective reliability.



# SMT FEMALE - 4.50mm HEIGHT





#### **CALCULATION**

| Α | B + 2.50 |
|---|----------|
|   |          |

**B** 2.00 x (No. of ways per row – 1)



**Recommended PC Board Patterns** 

**CALCULATION** 

# **DUAL ENTRY SMT FEMALE - 2.30mm HEIGHT**









**Recommended PC Board Patterns** 

### **HOW TO ORDER**



**FINISH** 42 Gold + Tin Tin (M22-636 only) 📦 46

**NO. OF WAYS PER ROW** 03 to 32

All dimensions in mm.

www.harwin.com