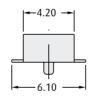

# **M22 Connectors**

# **Vertical SMT Female Connectors**

- ➤ Dual entry socket can be used in either top or bottom entry applications and has locating pegs to ensure correct positioning onto the board.
- ➤ Suitable for use with male connectors shown on pages 92–94 and 96– 99.
- ▶ Twin beam contact for cost-effective reliability.



# SMT FEMALE - 4.50mm HEIGHT





#### **CALCULATION**

| Α | B + 2.50 |
|---|----------|
|   |          |

**B** 2.00 x (No. of ways per row – 1)



**Recommended PC Board Patterns** 

**CALCULATION** 

# **DUAL ENTRY SMT FEMALE - 2.30mm HEIGHT**









**Recommended PC Board Patterns** 

### **HOW TO ORDER**



**FINISH** 42 Gold + Tin Tin (M22-636 only) 📦 46

**NO. OF WAYS PER ROW** 03 to 32

All dimensions in mm.

www.harwin.com